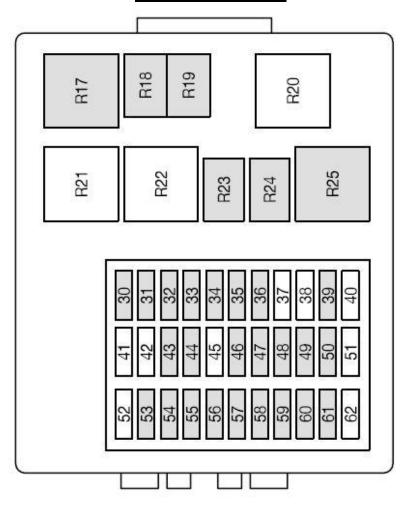

## **Footwell Fuseboard**

| Fuse | Fuse amp. rating | Description                       |  |
|------|------------------|-----------------------------------|--|
| 30   | 7.5              | ABS                               |  |
| 31   | 15               | Radio                             |  |
| 32   | 10               | Light switch                      |  |
| 33   | 15               | Hazard flasher                    |  |
| 34   | 20               | Horn                              |  |
| 35   | 7.5              | Interior lamps, power mirrors     |  |
| 36   | 7.5              | Central timer, electronic modules |  |
| 37   |                  | Not used                          |  |
| 38   | <u></u>          | Not used                          |  |
| 39   | 10               | Back-up lamps                     |  |
| 40   | <u>==</u> 0      | Not used                          |  |
| 41   | 578              | Not used                          |  |
| 42   | <u></u>          | Not used                          |  |
| 43   | 15               | Rear wiper                        |  |
| 44   | 20               | Fog lamps                         |  |
| 45   |                  | Not used                          |  |
| 46   | 15               | Cigar lighter                     |  |
| 47   | 7.5              | Side lights (left)                |  |
| 48   | 7.5              | Side lights (right)               |  |
| 49   | 25               | Rear defrost                      |  |
| 50   | 7.5              | Radio, central timer              |  |

| Fuse | Fuse amp.    | Description                                      |
|------|--------------|--------------------------------------------------|
| 51   | 2013         | Not used                                         |
| 52   | <del>-</del> | Not used                                         |
| 53   | 10           | Back-up lamps                                    |
| 54   | 15           | Brake lamps                                      |
| 55   | 20           | Front wipers                                     |
| 56   | 25           | Front power windows                              |
| 57   | 25           | Rear power windows                               |
| 58   | 7.5          | Air conditioning, recirculated air               |
| 59   | 7.5          | Electronic modules, instrument cluster           |
| 60   | 7.5          | Air bag module                                   |
| 61   | 7.5          | Light switch                                     |
| 62   | -            | Not used                                         |
| 63   | 20           | Central lock module (on back side of fuse panel) |

| Relay | Description                                                  |  |
|-------|--------------------------------------------------------------|--|
| 17    | Starter                                                      |  |
| 18    | Rear intermittent wiper (may be incorporated with relay 19)  |  |
| 19    | Front intermittent wiper (may be incorporated with relay 18) |  |
| 20    | Not used                                                     |  |
| 21    | Not used                                                     |  |
| 22    | Not used                                                     |  |
| 23    | Horn                                                         |  |
| 24    | Battery saver                                                |  |
| 25    | Rear defrost                                                 |  |