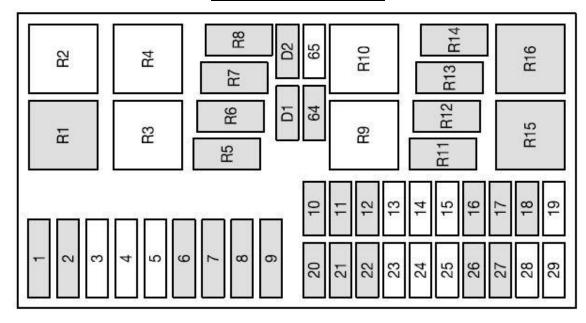

## **Engine Bay Fuseboard**

| Power                                | distribution                  | box                                     |
|--------------------------------------|-------------------------------|-----------------------------------------|
| Fuse                                 | Fuse amp.<br>rating           | Description                             |
| 1                                    | 40                            | Main power supply to electrical system  |
| 2                                    | 30                            | Engine cooling fan (A/C) 2nd fuse       |
| 3                                    |                               | Not used                                |
| 4                                    | -                             | Not used                                |
| 5                                    | _                             | Not used                                |
| 6                                    | 50                            | Engine cooling fan (A/C) 1st fuse       |
| 7                                    | 40                            | Main power supply to electrical system  |
| 2<br>3<br>4<br>5<br>6<br>7<br>8<br>9 | 30                            | Ignition                                |
| 9                                    | 20                            | Engine management                       |
| 10                                   | 10                            | Battery voltage sensor, diagnostic plug |
| 11                                   | 30                            | ABS                                     |
| 12                                   | 15                            | Fuel pump                               |
| 13                                   | 550<br>450                    | Not used                                |
| 14                                   | 8==                           | Not used                                |
| 15                                   |                               | Not used                                |
| 16                                   | 10                            | Low beam (left side)                    |
| 17                                   | 10                            | Low beam (right side)                   |
| 18                                   | 10                            | Heated oxygen sensors                   |
| 19                                   | \$76,000<br>4 <del>70</del> 0 | Not used                                |
| 20                                   | 10                            | Engine management                       |
| 21                                   | 20                            | ABS                                     |
| 22                                   | 20                            | DRL (low beams)                         |
| 23                                   | 9 <del>70</del>               | Not used                                |
| 24                                   | -                             | Not used                                |
| 25                                   | 9 <del>55</del>               | Not used                                |
| 26                                   | 10                            | High beam (left side)                   |
| 27                                   | 10                            | High beam (right side)                  |
| 28                                   | 8-                            | Not used                                |
| 29                                   | S-                            | Not used                                |
| 64                                   | 30                            | Heater blower motor                     |
| 65                                   | 9 <del>75</del>               | Not used                                |

| Relay                                | Description                                 |  |
|--------------------------------------|---------------------------------------------|--|
| 1                                    | Ignition                                    |  |
| 1<br>2<br>3<br>4<br>5<br>6<br>7<br>8 | Not used                                    |  |
| 3                                    | Not used                                    |  |
| 4                                    | Not used                                    |  |
| 5                                    | High beams                                  |  |
| 6                                    | Low beams                                   |  |
| 7                                    | Fuel pump                                   |  |
| 8                                    | Engine management                           |  |
| 9                                    | Not used                                    |  |
| 10                                   | Not used                                    |  |
| 11                                   | Air conditioning                            |  |
| 12                                   | Daytime running lights                      |  |
| 13                                   | Fog lamps                                   |  |
| 14                                   | Stop lamp inhibit relay (AdvanceTrac® only) |  |
| 15                                   | Engine cooling fan level 2 (A/C)            |  |
| 16                                   | Engine cooling fan level 1                  |  |